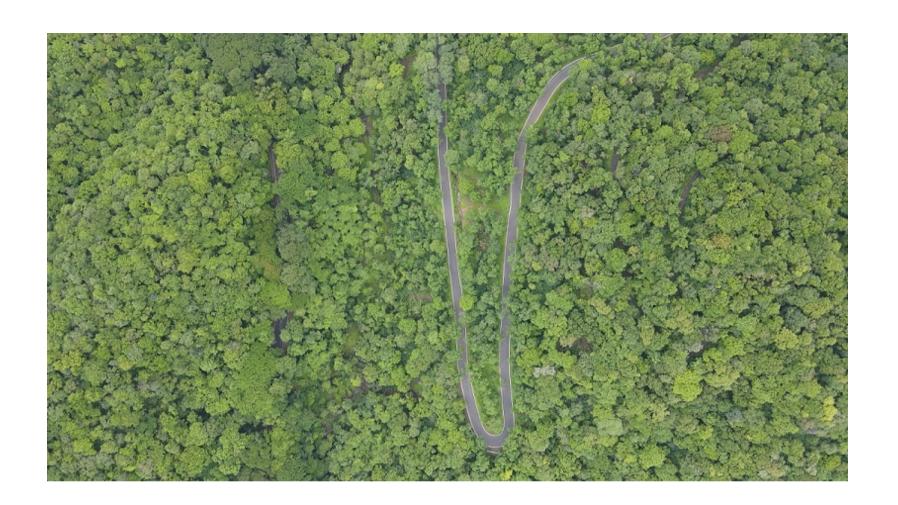

---------------|
| SET CONST. For first two<br>days and dism. for last two<br>days | Shooting<br>Charges for<br>24 Hrs. | SET CONST. For first two<br>days and dism. for last two<br>days           | Shooting<br>Charges for<br>24 Hrs. | SET CONST. For first two<br>days and dism. for last two<br>days | Shooting<br>Charges for<br>24 Hrs. |
| Rs. 12480                                                       | Rs. 24960                          | Rs. 6240                                                                  | Rs. 12480                          | Rs. 9360                                                        | Rs. 18720                          |

#### \*Note:

1. Electricity Charges: Rs. 4,500/- for 12 Hours and Rs. 6,000/- for 12 Hours to 24 Hours

# Iconic Sets Few set done here







Studio, Outdoor Locations booking and other services for shooting